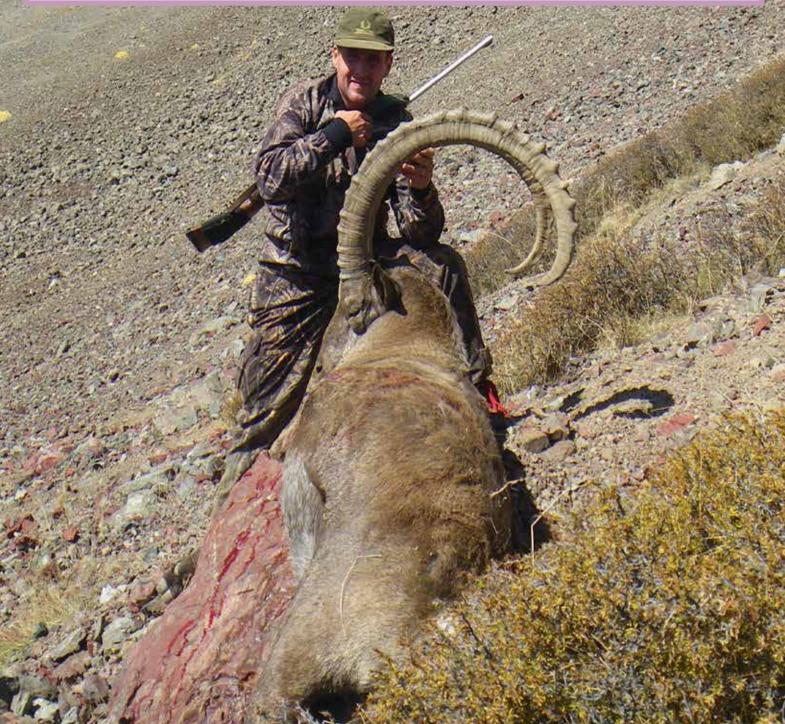

#### The Siberian ibex:

The true king of the altai mountains. His compact body with strong legs and the soft hoofs allows the Siberian ibex to be adapted to the mountains perfectly. It is absolutely unbelievable how this elegant animal can climb and one would not believe the amazing climbing skills of a heard including fawns. Male ibex weight up to app. 130 kg, females are app. 30% lighter. Both male and female have horns; although the females only have short and hardly bend horns. The ibex hide changes from dark brown in summer to greyish in winter. Nevertheless, there are major differences in hide colour amongst different areas

in Kazakhstan. The horns of the ibex are truly impressive. With 7 to 8 years the Siberian ibex is fully grown and can be hunted from that age onwards. A good ibex measures 110 cm onwards. Everything beyond 125 cm is usually considered to be a very good ibex trophy. However, Kazakhstan is not the best country to hunt ibex for no reason. Looking at various hunting protocols of our clients during the past couple of years, ibex trophies measured 130 cm, 132 cm, 135 cm, 136, 139 cm and even 143 cm. We know that these measurements are hard to believe, but they are all recorded and we can prove them.

However, it is not only the length of horns that matters, but also the circumference at the base. The variety of curls on the magnificent ibex horns is significant and only after measuring many horns of different ibex shot by our clients one recognises the differences in shapes. Narrow and wide horns, dominant and less dominant curl formations, light colour and almost black horns,

broken ends due to territorial fights or worn horns are amongst some of the shapes that highlight the great variety in ibex trophies. It is simply one of those hunts that we recommend every hunter to at least experience once in a life time – you will be overwhelmed by the beauty of the mountains, the friendliness of the people and last but not least the quality of the trophies.