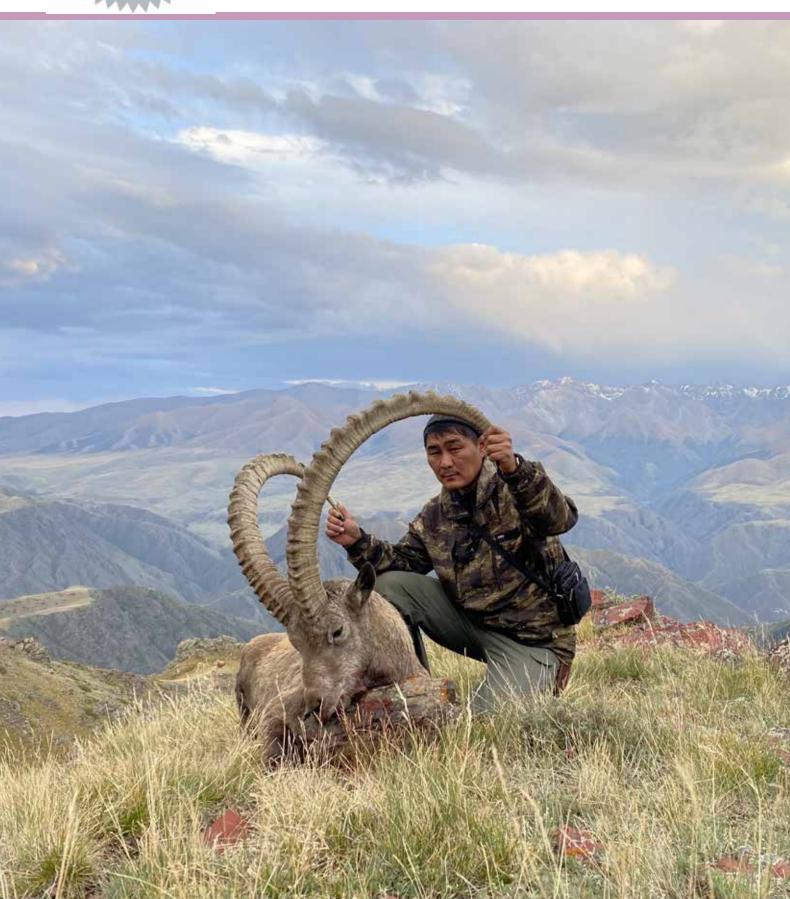

#### The Siberian ibex:

The true king of the altai mountains. His compact body with strong legs and the soft hoofs allows the Siberian ibex to be adapted to the mountains perfectly. It is absolutely unbelievable how this elegant animal can climb and one would not believe the amazing climbing skills of a heard including fawns. Male ibex weight up to app. 130 kg, females are app. 30% lighter. Both male and female have horns; although the females only have short and hardly bend horns. The ibex hide changes from dark brown in summer to greyish in winter. Nevertheless, there are major differences in hide colour amongst different areas

in Kazakhstan. The horns of the ibex are truly impressive. With 7 to 8 years the Siberian ibex is fully grown and can be hunted from that age onwards. A good ibex measures 110 cm onwards. Everything beyond 125 cm is usually considered to be a very good ibex trophy. However, Kazakhstan is not the best country to hunt ibex for no reason. Looking at various hunting protocols of our clients during the past couple of years, ibex trophies measured 130 cm, 132 cm, 135 cm, 136, 139 cm and even 143 cm. We know that these measurements are hard to believe, but they are all recorded and we can prove them.

However, it is not only the length of horns that matters, but also the circumference at the base. The variety of curls on the magnificent ibex horns is significant and only after measuring many horns of different ibex shot by our clients one recognises the differences in shapes. Narrow and wide horns, dominant and less dominant curl formations, light colour and almost black horns,

broken ends due to territorial fights or worn horns are amongst some of the shapes that highlight the great variety in ibex trophies. It is simply one of those hunts that we recommend every hunter to at least experience once in a life time – you will be overwhelmed by the beauty of the mountains, the friendliness of the people and last but not least the quality of the trophies.