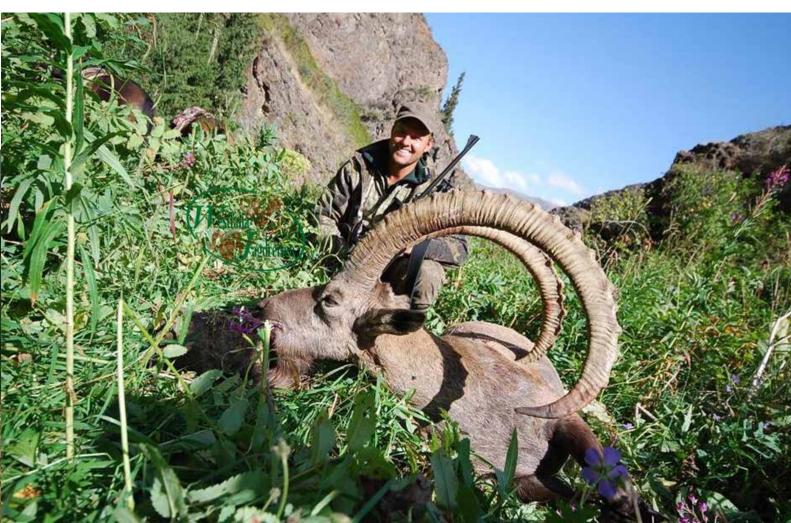

#### The Siberian ibex:

The true king of the altai mountains. His compact body with strong legs and the soft hoofs allows the Siberian ibex to be adapted to the mountains perfectly. It is absolutely unbelievable how this elegant animal can climb and one would not believe the amazing climbing skills of a heard including fawns. Male ibex weight up to app. 130 kg, females are app. 30% lighter. Both male and female have horns; although the females only have short and hardly bend horns. The ibex hide changes from dark brown in summer to greyish in winter. Nevertheless, there are major differences in hide colour amongst different areas

in Kazakhstan. The horns of the ibex are truly impressive. With 7 to 8 years the Siberian ibex is fully grown and can be hunted from that age onwards. A good ibex measures 110 cm onwards. Everything beyond 125 cm is usually considered to be a very good ibex trophy. However, Kazakhstan is not the best country to hunt ibex for no reason. Looking at various hunting protocols of our clients during the past couple of years, ibex trophies measured 130 cm, 132 cm, 135 cm, 136, 139 cm and even 143 cm. We know that these measurements are hard to believe, but they are all recorded and we can prove them.

However, it is not only the length of horns that matters, but also the circumference at the base. The variety of curls on the magnificent ibex horns is significant and only after measuring many horns of different ibex shot by our clients one recognises the differences in shapes. Narrow and wide horns, dominant and less dominant curl formations, light colour and almost black horns,

broken ends due to territorial fights or worn horns are amongst some of the shapes that highlight the great variety in ibex trophies. It is simply one of those hunts that we recommend every hunter to at least experience once in a life time – you will be overwhelmed by the beauty of the mountains, the friendliness of the people and last but not least the quality of the trophies.