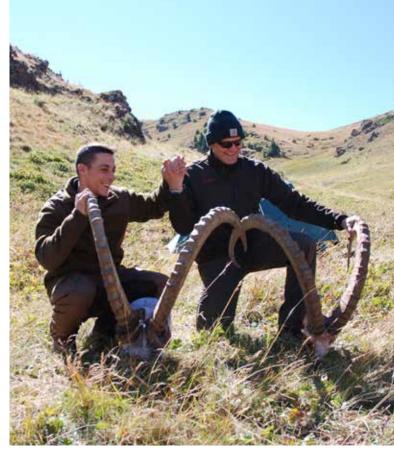

in Kazakhstan. The horns of the ibex are truly impressive. With 7 to 8 years the Siberian ibex is fully grown and can be hunted from that age onwards. A good ibex measures 110 cm onwards. Everything beyond 125 cm is usually considered to be a very good ibex trophy. However, Kazakhstan is not the best country to hunt ibex for no reason. Looking at various hunting protocols of our clients during the past couple of years, ibex trophies measured 130 cm, 132 cm, 135 cm, 136, 139 cm and even 143 cm. We know that these measurements are hard to believe, but they are all recorded and we can prove them.

However, it is not only the length of horns that matters, but also the circumference at the base. The variety of curls on the magnificent ibex horns is significant and only after measuring many horns of different ibex shot by our clients one recognises the differences in shapes. Narrow and wide horns, dominant and less dominant curl formations, light colour and almost black horns,

broken ends due to territorial fights or worn horns are amongst some of the shapes that highlight the great variety in ibex trophies. It is simply one of those hunts that we recommend every hunter to at least experience once in a life time – you will be overwhelmed by the beauty of the mountains, the friendliness of the people and last but not least the quality of the trophies.