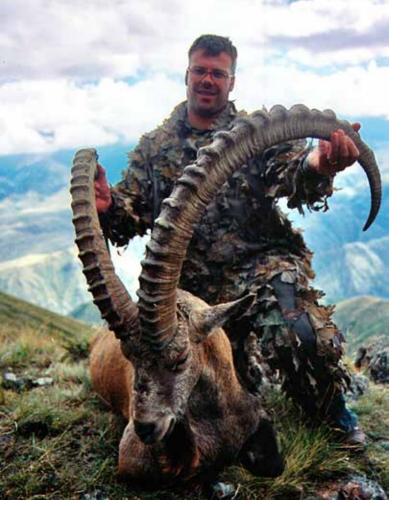

in Kazakhstan. The horns of the ibex are truly impressive. With 7 to 8 years the Siberian ibex is fully grown and can be hunted from that age onwards. A good ibex measures 110 cm onwards. Everything beyond 125 cm is usually considered to be a very good ibex trophy. However, Kazakhstan is not the best country to hunt ibex for no reason. Looking at various hunting protocols of our clients during the past couple of years, ibex trophies measured 130 cm, 132 cm, 135 cm, 136, 139 cm and even 143 cm. We know that these measurements are hard to believe, but they are all recorded and we can prove them.

However, it is not only the length of horns that matters, but also the circumference at the base. The variety of curls on the magnificent ibex horns is significant and only after measuring many horns of different ibex shot by our clients one recognises the differences in shapes. Narrow and wide horns, dominant and less dominant curl formations, light colour and almost black horns,

broken ends due to territorial fights or worn horns are amongst some of the shapes that highlight the great variety in ibex trophies. It is simply one of those hunts that we recommend every hunter to at least experience once in a life time – you will be overwhelmed by the beauty of the mountains, the friendliness of the people and last but not least the quality of the trophies.