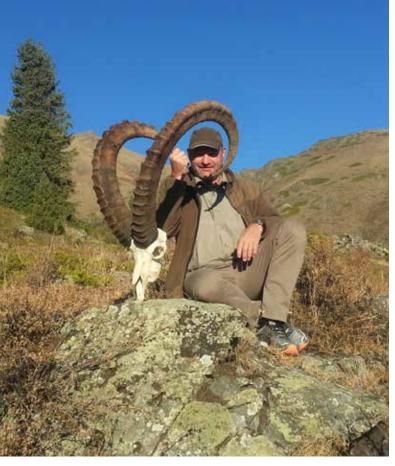

#### The Siberian ibex:

The true king of the altai mountains. His compact body with strong legs and the soft hoofs allows the Siberian ibex to be adapted to the mountains perfectly. It is absolutely unbelievable how this elegant animal can climb and one would not believe the amazing climbing skills of a heard including fawns. Male ibex weight up to app. 130 kg, females are app. 30% lighter. Both male and female have horns; although the females only have short and hardly bend horns. The ibex hide changes from dark brown in summer to greyish in winter. Nevertheless, there are major differences in hide colour amongst different areas

in Kazakhstan. The horns of the ibex are truly impressive. With 7 to 8 years the Siberian ibex is fully grown and can be hunted from that age onwards. A good ibex measures 110 cm onwards. Everything beyond 125 cm is usually considered to be a very good ibex trophy. However, Kazakhstan is not the best country to hunt ibex for no reason. Looking at various hunting protocols of our clients during the past couple of years, ibex trophies measured 130 cm, 132 cm, 135 cm, 136, 139 cm and even 143 cm. We know that these measurements are hard to believe, but they are all recorded and we can prove them.

However, it is not only the length of horns that matters, but also the circumference at the base. The variety of curls on the magnificent ibex horns is significant and only after measuring many horns of different ibex shot by our clients one recognises the differences in shapes. Narrow and wide horns, dominant and less dominant curl formations, light colour and almost black horns,

broken ends due to territorial fights or worn horns are amongst some of the shapes that highlight the great variety in ibex trophies. It is simply one of those hunts that we recommend every hunter to at least experience once in a life time – you will be overwhelmed by the beauty of the mountains, the friendliness of the people and last but not least the quality of the trophies.