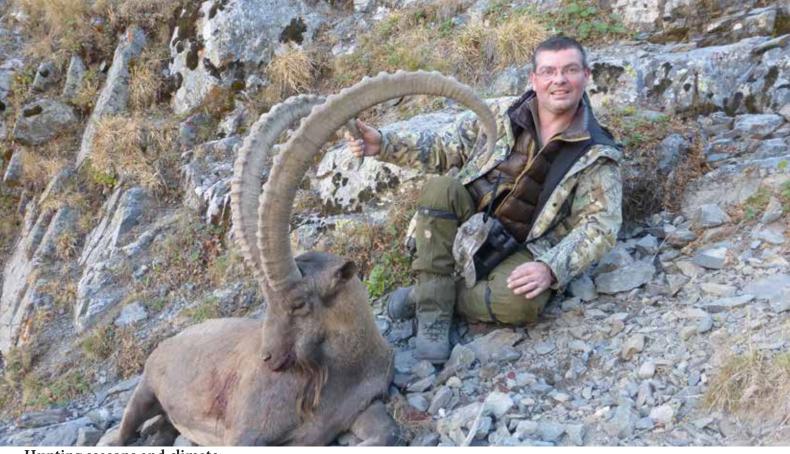

## Hunting seasons and climate:

the Siberian ibex can be hunted from the beginning of August until the beginning of November. During this time the weather conditions are stabile and between August and September you might even be able to hunt in your summer gear. First frosts appear during October. By November you are most likely to be hunting in snow. In summery however, weather conditions are

easily to comply with for the European hunter. The altitudes of 3.000 - 3.400 metres also don't represent a problem for the physically trained and prepared hunter. Traditionally, you will spend quite some time hunting on horseback. This can be a lot of fun and for most of our clients represents a new form of hunting..