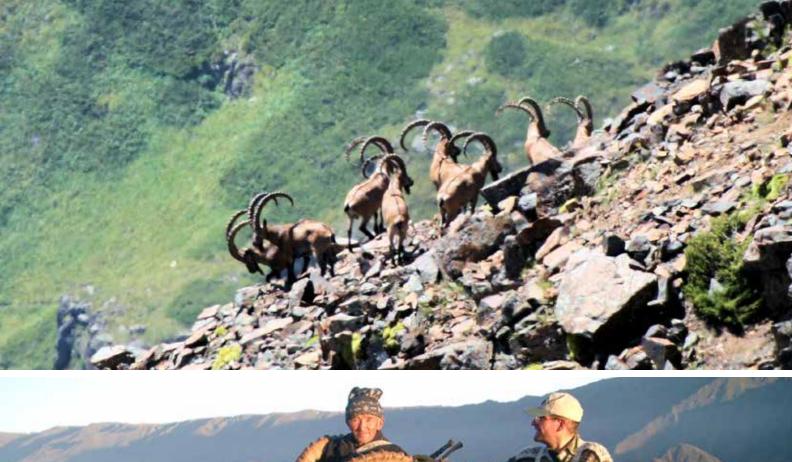

#### Where is the best hunting area?

This is one of the questions that our clients ask us on a daily basis. Without having to think twice, our answer is: the Altai Mountains (this name originates from the Kazakh language and means colourful mountains). This mountain region in the east of Kazakhstan has been rated by Kazakh scientists as the area with the highest ibex population density in the country. For this hunt in Kazakhstan one does not need to be an extreme athlete-although the mountains are up the 3.500 metres high – as the well trained horses will be of great help to get to some of the most secret places. Nevertheless, you should be well prepared for such a hunting trip and have a certain

amount of physical fitness. The Altai Mountains are app. 400 km long and app. 80 km wide and is inhabited by only very small populations of nomadic people and farmers. Imagine the Altai Mountains as a high plateau. Now imagine your self standing on top of this plateau; underneath you nothing but mountain pasture, endless valleys with hardly and forest and an unforgettable view towards the 5.000 and 6.000 metres high snow-covered mountain ranges of China. Believe us if we say that you will never forget this moment in your entire live. As previously outlined, it is the best hunting area in Kazakhstan for which we have exclusive

most likely provide them with a nice tip for their work – a tip on which most guides relay on in order to get by. You will see plenty of ibex on a daily basis – given that the weather conditions allow you to do so. Once you have shot your ibex you have a very good reason to be very proud of yourself. You have worked hard for that trophy which you can now take back home with you