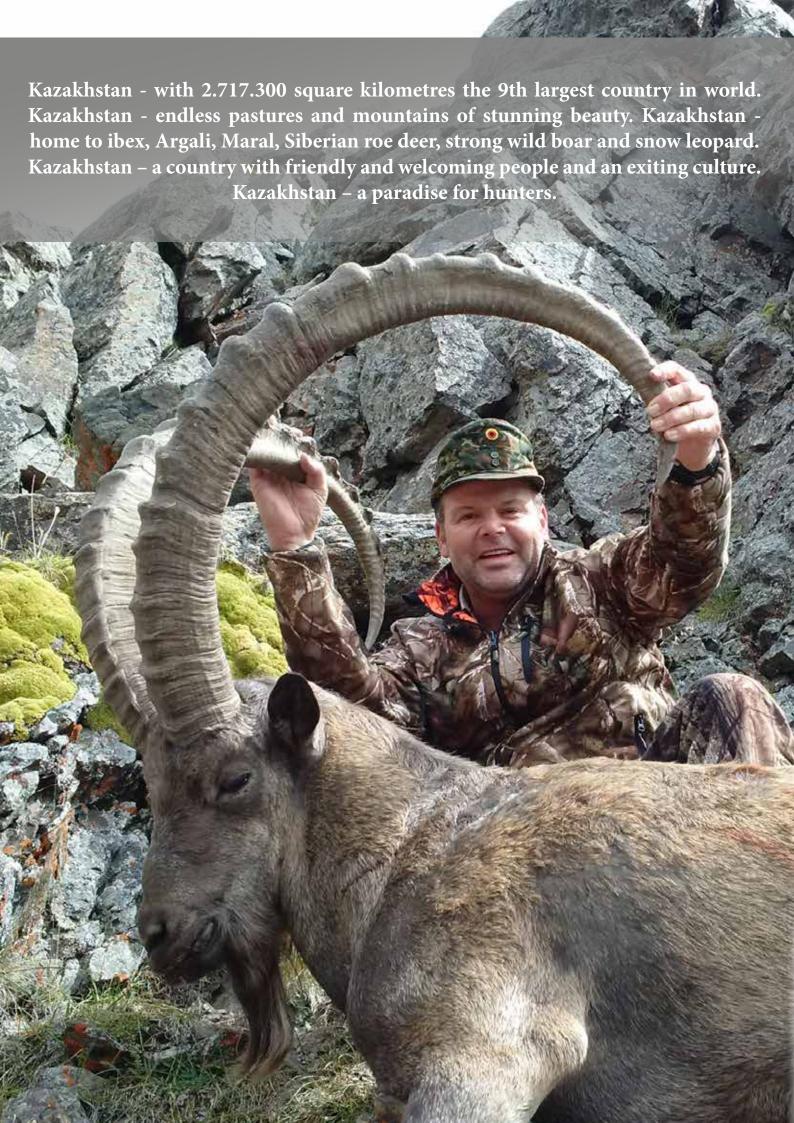

#### Kazakhstan

While Mongolia has a reputation be the country to hunt Siberian roe bucks over the past forty years, Kazakhstan has established it self as the country for the best ibex hunts in the world over the past ten years. Ibex trophies with horns measuring 140cm and beyond, believe it or not, have covered international hunter's magazines to the thousands. Furthermore, no country in the world offers ibex hunts as cheap as Kazakhstan does. Wile there are only limited licences for the alpine, the Nubian and the the Sind ibex, which are all rather expensive, hunters have the chance to harvest an impressive ibex trophy in Kazakhstan for a very good price. This is exactly why

in Kazakhstan. The horns of the ibex are truly impressive. With 7 to 8 years the Siberian ibex is fully grown and can be hunted from that age onwards. A good ibex measures 110 cm onwards. Everything beyond 125 cm is usually considered to be a very good ibex trophy. However, Kazakhstan is not the best country to hunt ibex for no reason. Looking at various hunting protocols of our clients during the past couple of years, ibex trophies measured 130 cm, 132 cm, 135 cm, 136, 139 cm and even 143 cm. We know that these measurements are hard to believe, but they are all recorded and we can prove them.

However, it is not only the length of horns that matters, but also the circumference at the base. The variety of curls on the magnificent ibex horns is significant and only after measuring many horns of different ibex shot by our clients one recognises the differences in shapes. Narrow and wide horns, dominant and less dominant curl formations, light colour and almost black horns,