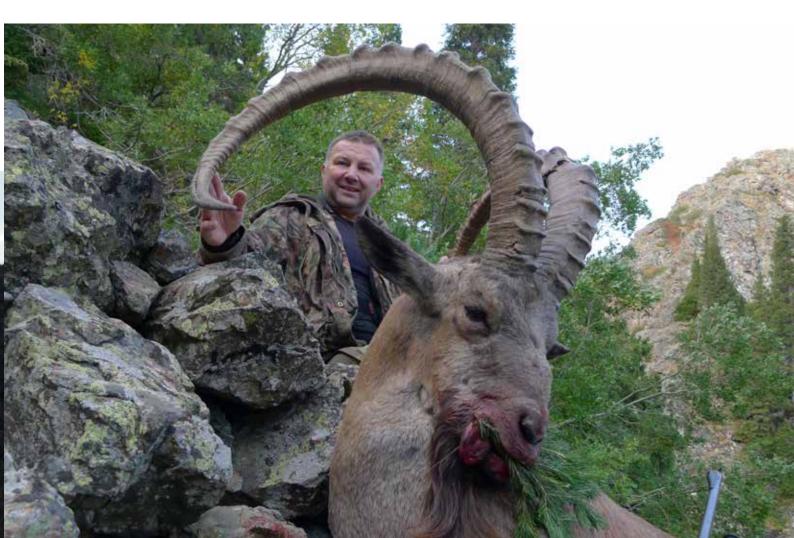

in Kazakhstan. The horns of the ibex are truly impressive. With 7 to 8 years the Siberian ibex is fully grown and can be hunted from that age onwards. A good ibex measures 110 cm onwards. Everything beyond 125 cm is usually considered to be a very good ibex trophy. However, Kazakhstan is not the best country to hunt ibex for no reason. Looking at various hunting protocols of our clients during the past couple of years, ibex trophies measured 130 cm, 132 cm, 135 cm, 136, 139 cm and even 143 cm. We know that these measurements are hard to believe, but they are all recorded and we can prove them.

However, it is not only the length of horns that matters, but also the circumference at the base. The variety of curls on the magnificent ibex horns is significant and only after measuring many horns of different ibex shot by our clients one recognises the differences in shapes. Narrow and wide horns, dominant and less dominant curl formations, light colour and almost black horns,

most likely provide them with a nice tip for their work – a tip on which most guides relay on in order to get by. You will see plenty of ibex on a daily basis – given that the weather conditions allow you to do so. Once you have shot your ibex you have a very good reason to be very proud of yourself. You have worked hard for that trophy which you can now take back home with you