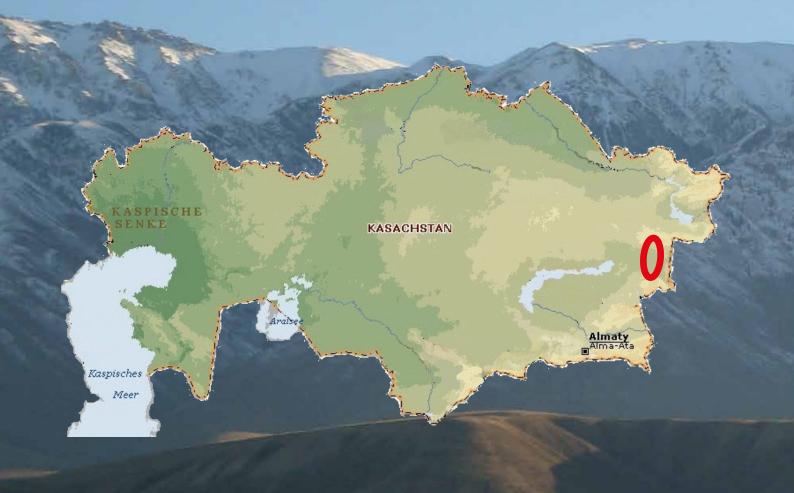

#### Where is the best hunting area?

This is one of the questions that our clients ask us on a daily basis. Without having to think twice, our answer is: the Altai Mountains (this name originates from the Kazakh language and means colourful mountains). This mountain region in the east of Kazakhstan has been rated by Kazakh scientists as the area with the highest ibex population density in the country. For this hunt in Kazakhstan one does not need to be an extreme athlete-although the mountains are up the 3.500 metres high – as the well trained horses will be of great help to get to some of the most secret places. Nevertheless, you should be well prepared for such a hunting trip and have a certain

amount of physical fitness. The Altai Mountains are app. 400 km long and app. 80 km wide and is inhabited by only very small populations of nomadic people and farmers. Imagine the Altai Mountains as a high plateau. Now imagine your self standing on top of this plateau; underneath you nothing but mountain pasture, endless valleys with hardly and forest and an unforgettable view towards the 5.000 and 6.000 metres high snow-covered mountain ranges of China. Believe us if we say that you will never forget this moment in your entire live. As previously outlined, it is the best hunting area in Kazakhstan for which we have exclusive