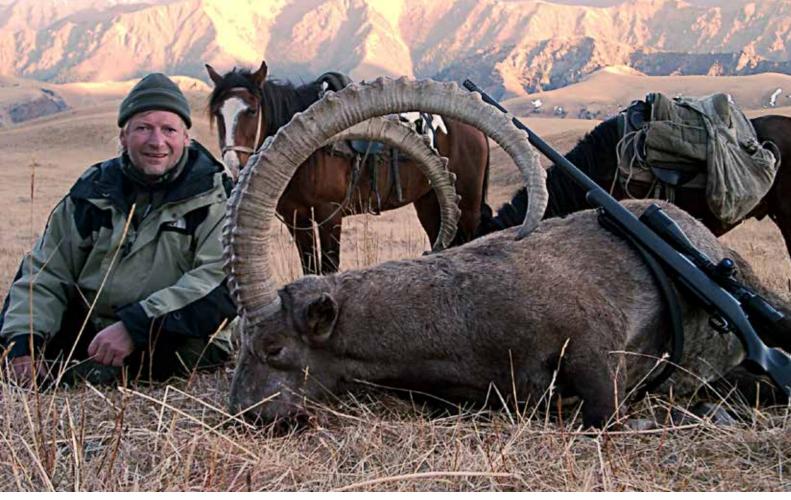

#### The Siberian ibex:

The true king of the altai mountains. His compact body with strong legs and the soft hoofs allows the Siberian ibex to be adapted to the mountains perfectly. It is absolutely unbelievable how this elegant animal can climb and one would not believe the amazing climbing skills of a heard including fawns. Male ibex weight up to app. 130 kg, females are app. 30% lighter. Both male and female have horns; although the females only have short and hardly bend horns. The ibex hide changes from dark brown in summer to greyish in winter. Nevertheless, there are major differences in hide colour amongst different areas

in Kazakhstan. The horns of the ibex are truly impressive. With 7 to 8 years the Siberian ibex is fully grown and can be hunted from that age onwards. A good ibex measures 110 cm onwards. Everything beyond 125 cm is usually considered to be a very good ibex trophy. However, Kazakhstan is not the best country to hunt ibex for no reason. Looking at various hunting protocols of our clients during the past couple of years, ibex trophies measured 130 cm, 132 cm, 135 cm, 136, 139 cm and even 143 cm. We know that these measurements are hard to believe, but they are all recorded and we can prove them.

However, it is not only the length of horns that matters, but also the circumference at the base. The variety of curls on the magnificent ibex horns is significant and only after measuring many horns of different ibex shot by our clients one recognises the differences in shapes. Narrow and wide horns, dominant and less dominant curl formations, light colour and almost black horns,

broken ends due to territorial fights or worn horns are amongst some of the shapes that highlight the great variety in ibex trophies. It is simply one of those hunts that we recommend every hunter to at least experience once in a life time – you will be overwhelmed by the beauty of the mountains, the friendliness of the people and last but not least the quality of the trophies.