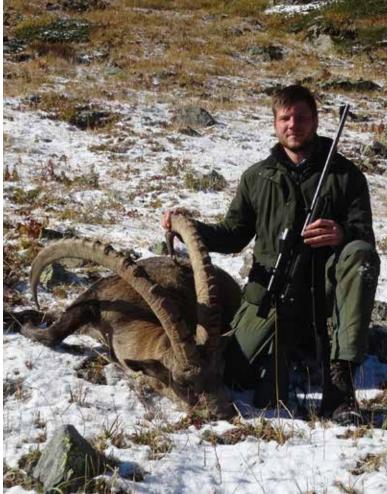

#### The Siberian ibex:

The true king of the altai mountains. His compact body with strong legs and the soft hoofs allows the Siberian ibex to be adapted to the mountains perfectly. It is absolutely unbelievable how this elegant animal can climb and one would not believe the amazing climbing skills of a heard including fawns. Male ibex weight up to app. 130 kg, females are app. 30% lighter. Both male and female have horns; although the females only have short and hardly bend horns. The ibex hide changes from dark brown in summer to greyish in winter. Nevertheless, there are major differences in hide colour amongst different areas

in Kazakhstan. The horns of the ibex are truly impressive. With 7 to 8 years the Siberian ibex is fully grown and can be hunted from that age onwards. A good ibex measures 110 cm onwards. Everything beyond 125 cm is usually considered to be a very good ibex trophy. However, Kazakhstan is not the best country to hunt ibex for no reason. Looking at various hunting protocols of our clients during the past couple of years, ibex trophies measured 130 cm, 132 cm, 135 cm, 136, 139 cm and even 143 cm. We know that these measurements are hard to believe, but they are all recorded and we can prove them.

However, it is not only the length of horns that matters, but also the circumference at the base. The variety of curls on the magnificent ibex horns is significant and only after measuring many horns of different ibex shot by our clients one recognises the differences in shapes. Narrow and wide horns, dominant and less dominant curl formations, light colour and almost black horns,