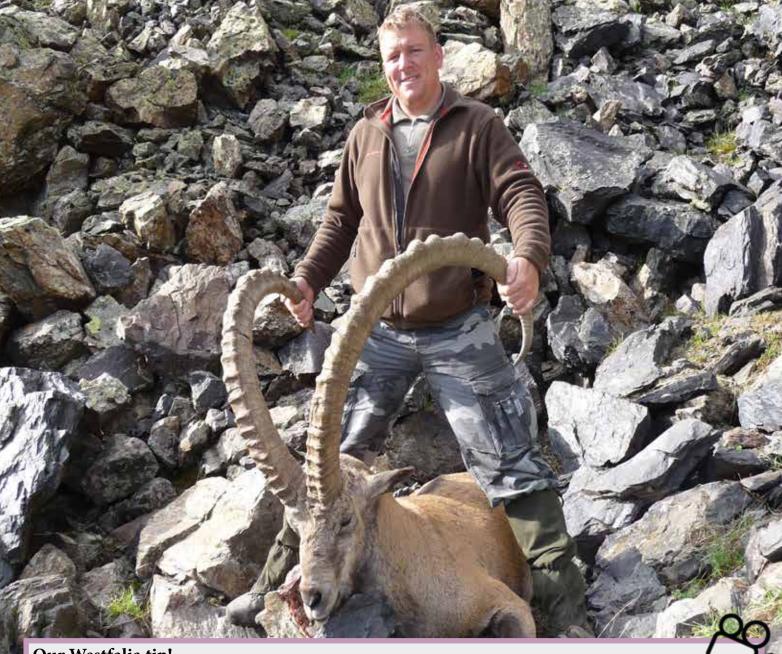

in Kazakhstan. The horns of the ibex are truly impressive. With 7 to 8 years the Siberian ibex is fully grown and can be hunted from that age onwards. A good ibex measures 110 cm onwards. Everything beyond 125 cm is usually considered to be a very good ibex trophy. However, Kazakhstan is not the best country to hunt ibex for no reason. Looking at various hunting protocols of our clients during the past couple of years, ibex trophies measured 130 cm, 132 cm, 135 cm, 136, 139 cm and even 143 cm. We know that these measurements are hard to believe, but they are all recorded and we can prove them.

However, it is not only the length of horns that matters, but also the circumference at the base. The variety of curls on the magnificent ibex horns is significant and only after measuring many horns of different ibex shot by our clients one recognises the differences in shapes. Narrow and wide horns, dominant and less dominant curl formations, light colour and almost black horns,

broken ends due to territorial fights or worn horns are amongst some of the shapes that highlight the great variety in ibex trophies. It is simply one of those hunts that we recommend every hunter to at least experience once in a life time – you will be overwhelmed by the beauty of the mountains, the friendliness of the people and last but not least the quality of the trophies.