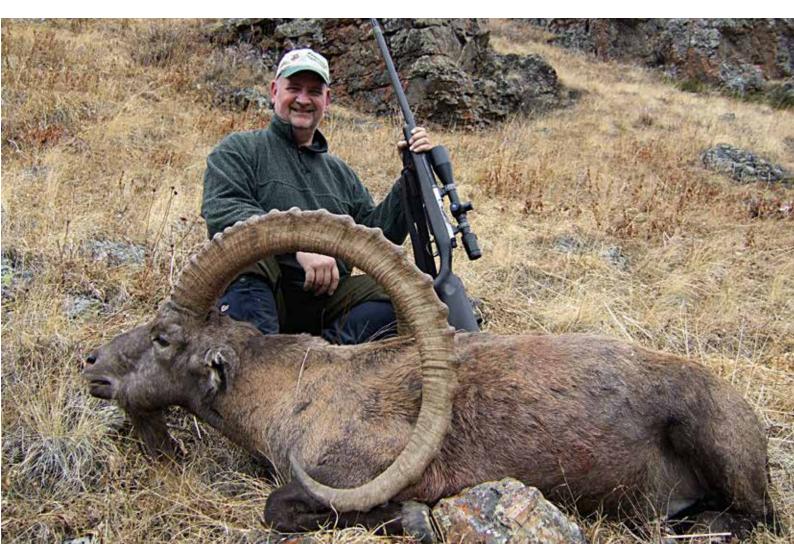

in Kazakhstan. The horns of the ibex are truly impressive. With 7 to 8 years the Siberian ibex is fully grown and can be hunted from that age onwards. A good ibex measures 110 cm onwards. Everything beyond 125 cm is usually considered to be a very good ibex trophy. However, Kazakhstan is not the best country to hunt ibex for no reason. Looking at various hunting protocols of our clients during the past couple of years, ibex trophies measured 130 cm, 132 cm, 135 cm, 136, 139 cm and even 143 cm. We know that these measurements are hard to believe, but they are all recorded and we can prove them.

However, it is not only the length of horns that matters, but also the circumference at the base. The variety of curls on the magnificent ibex horns is significant and only after measuring many horns of different ibex shot by our clients one recognises the differences in shapes. Narrow and wide horns, dominant and less dominant curl formations, light colour and almost black horns,

broken ends due to territorial fights or worn horns are amongst some of the shapes that highlight the great variety in ibex trophies. It is simply one of those hunts that we recommend every hunter to at least experience once in a life time – you will be overwhelmed by the beauty of the mountains, the friendliness of the people and last but not least the quality of the trophies.